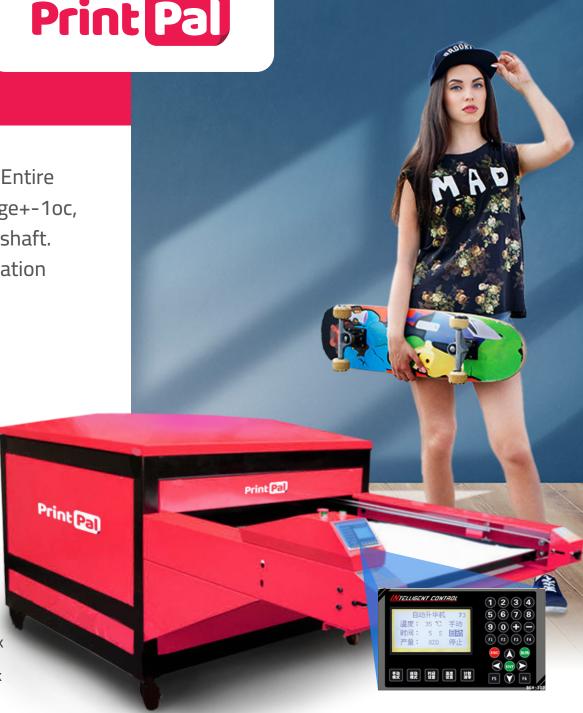

## **Automatic Double Stations Sublimation Heat Transfer Machine**

Print Pal

With hot-plate made super-accurate tube technology. Entire digital display for time and temperature. And error range+-1oc, Easy control designed. And even pressure adjusted by shaft. Which short distance. Making large scope perfect figuration and excellent function.